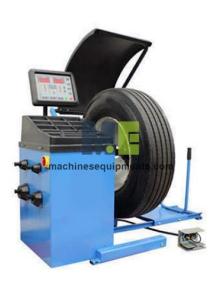

## **Description:**

Garage Ruck Wheel Balancer

## **Technical Specification:**

This product makes fine balancing for tyres of various light truck and bus, transport vehicles.

It can understand programmed dynamic balance, static balance and aluminium alloy rim balance.

The protective cover is optional.

Foot brake function makes simple brake.

Rim diameter: 10°-26°

Max. tyre diameter: 1200mm

Tyre width: 1.5°-20°
Max. tyre weight: 150kg
Spindle speed: 200r/min
Balance Position: ±10g
Motor: 220V/380V/550W